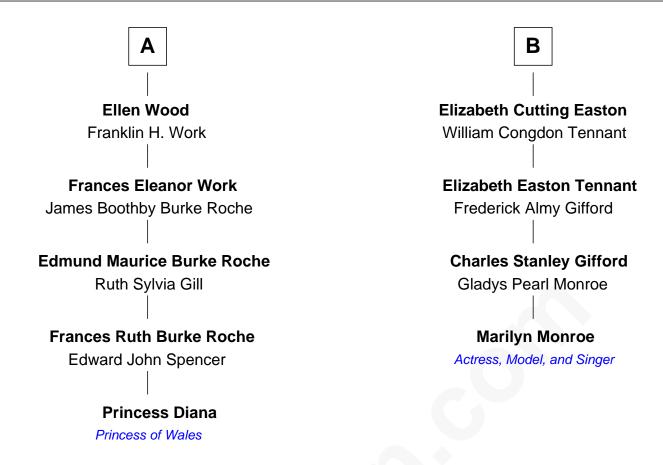

## FamousKin.com Relationship Chart of

**Princess Diana** 

Princess of Wales

10th cousin 1 time removed of

Actress, Model, and Singer