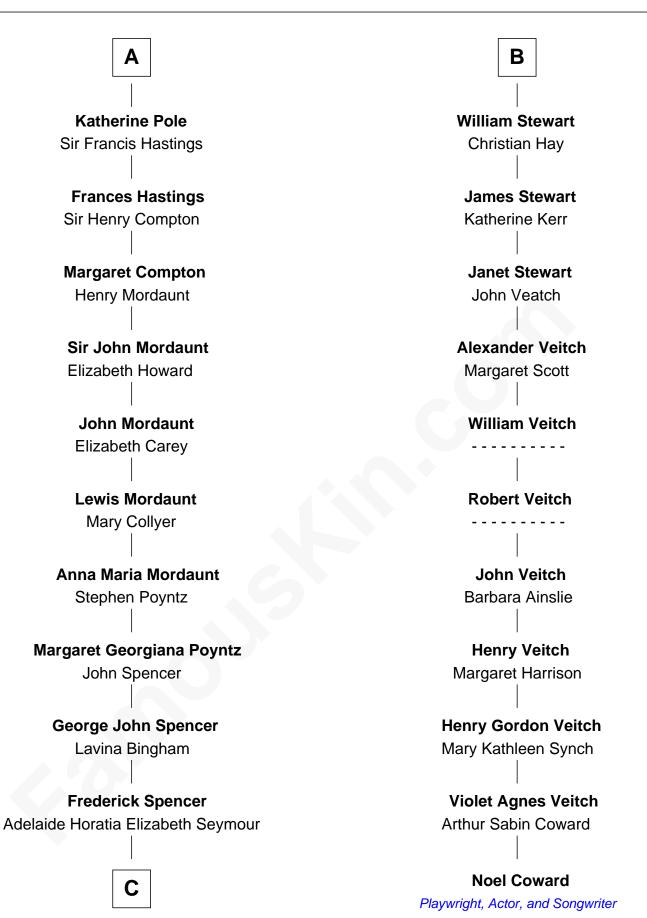

## FamousKin.com Relationship Chart of

Princess Diana Princess of Wales

## 17th cousin 3 times removed of

## Noel Coward

Playwright, Actor, and Songwriter

## King Edward I Eleanor of Castile Edward II, King of England Edward II, King of England Isabella of France Isabella of France Edward III, King of England Edward III, King of England Philippa of Hainault Philippa of Hainault John of Gaunt John of Gaunt Katherine Roet Katherine Roet Joan Beaufort Sir John Beaufort Sir Ralph Neville Margaret de Holand Sir Edward Neville Joan Beaufort Sir James Stewart Elizabeth de Beauchamp Sir George Neville Sir James Stewart Margaret Fenne Margaret - - - - -Jane Neville **James Stewart** Sir Henry Pole **Catherine Rutherford**

В