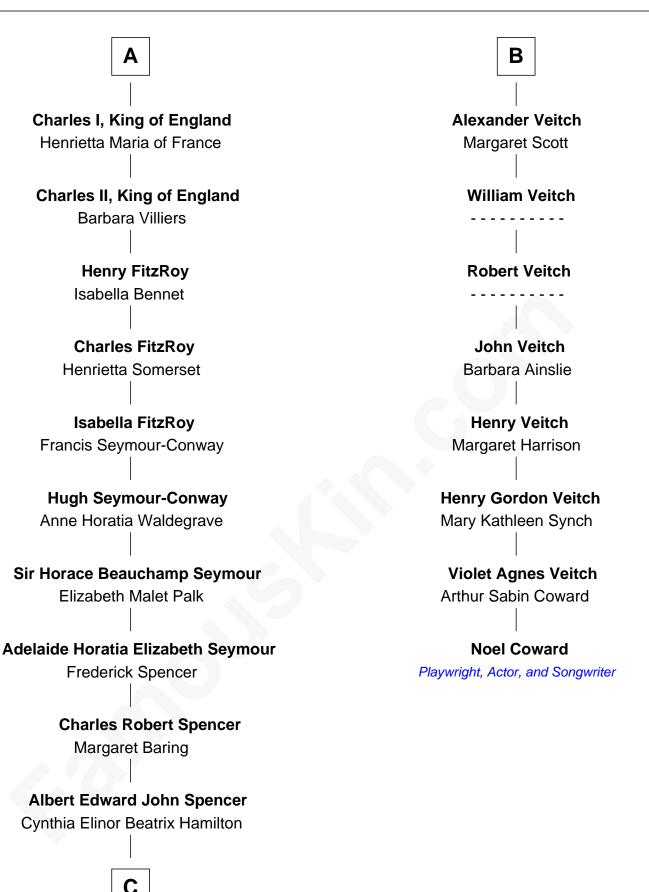

## 14th cousin 4 times removed of

**Noel Coward** *Playwright, Actor, and Songwriter* 

Anabella Drummond

James I, King of Scotland Joan Beaufort

James II, King of Scotland Mary of Guelders

James III, King of Scotland Margaret Oldenburg

James IV, King of Scotland Margaret Tudor

James V, King of Scotland Mary of Guise

Mary, Queen of Scots Sir Henry Stewart

James I, King of England Anne of Denmark

Mary Douglas Sir David Hay

John Hay Elizabeth Cunningham

John Hay Elizabeth Crichton

Christian Hay William Stewart

James Stewart Katherine Kerr

Janet Stewart John Veatch

В

**C** 

Edward John Spencer Frances Ruth Burke Roche

Princess Diana