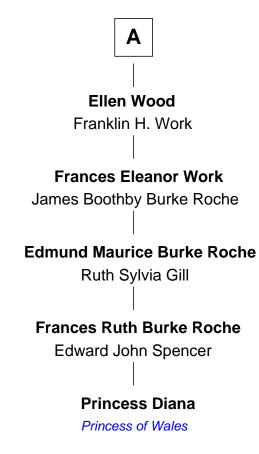

## FamousKin.com Relationship Chart of

**Princess Diana** 

Princess of Wales

5th cousin 6 times removed of

American Poet