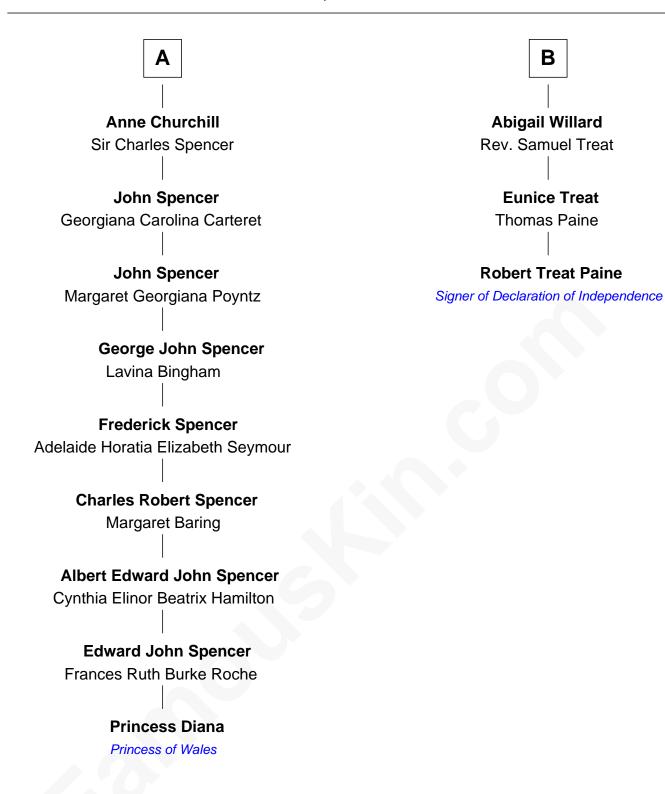

## FamousKin.com Relationship Chart of

**Princess Diana** 

Princess of Wales

9th cousin 6 times removed of

Signer of the Declaration of Independence

| Elizabeth Tilney       |                        |
|------------------------|------------------------|
| with husband           | with husband           |
| Sir Thomas Howard      | Sir Humphrey Bourchier |
|                        |                        |
| Thomas Howard          | Margaret Bourchier     |
| Elizabeth Stafford     | Sir Thomas Bryan       |
| Thomas Howard          | Elizabeth Bryan        |
| Gertrude Lyte          | Sir Nicholas Carew     |
| Charles Lyte-Howard    | Mary Carew             |
| Roberta Webb           | Sir Arthur Darcy       |
| Anne Lyte-Howard       | Sir Edward Darcy       |
| Sir William Thornhurst | Elizabeth Astley       |
| Sir Gifford Thornhurst | Isabella Darcy         |
| Susanna Temple         | John Launce            |
| Frances Thornhurst     | Mary Launce            |
| Richard Jennings       | Rev. John Sherman      |
| Sarah Jennings         | Abigail Sherman        |
| John Churchill         | Rev. Samuel Willard    |
| A                      | В                      |