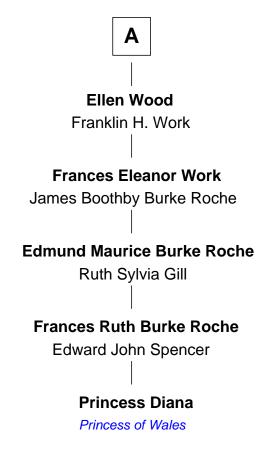

## FamousKin.com Relationship Chart of

**Princess Diana** 

Princess of Wales

7th cousin 4 times removed of

**Louisa May Alcott** 

Author of Little Women