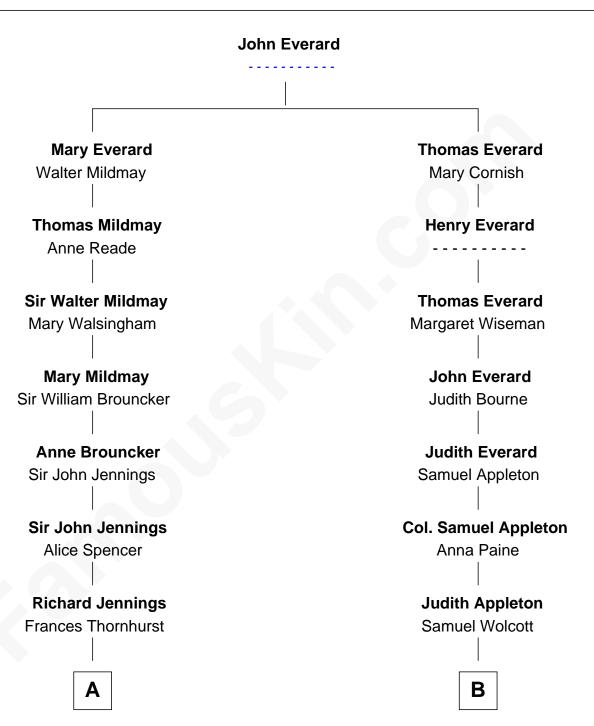

## FamousKin.com Relationship Chart of

Princess Diana Princess of Wales

11th cousin 5 times removed of

## **Eliphalet Remington**

Founder of Remington Arms Company

Sarah Jennings John Churchill

Α

Anne Churchill Sir Charles Spencer

John Spencer Georgiana Carolina Carteret

John Spencer Margaret Georgiana Poyntz

George John Spencer Lavina Bingham

Frederick Spencer Adelaide Horatia Elizabeth Seymour

> Charles Robert Spencer Margaret Baring

Albert Edward John Spencer Cynthia Elinor Beatrix Hamilton

Edward John Spencer Frances Ruth Burke Roche

> Princess Diana Princess of Wales

Sarah Wolcott Robert Welles

Β

Sarah Welles Jonathan Robbins

Sarah Robbins Elisha Kilbourn

Elizabeth Kilbourn Eliphalet Remington

Eliphalet Remington

Founder of Remington Arms Company