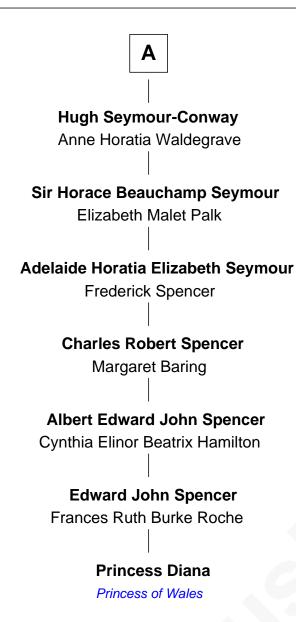

## **Sir Edmund Sutton** Matilda Clifford **Thomas Dudley Dorothy Sutton** Grace Threlkeld **Richard Wrottesley** John Dudley Joan Wrottesley Elizabeth Gardiner **Richard Cresset Anne Dudley Margaret Cresset** Sir Francis Popham **Thomas More** Col. Alexander Popham **Jasper More** Laetitia Kerr Elizabeth Smalley **Letitia Popham Katherine More** Sir Edward Seymour Col. Samuel More **Francis Seymour Richard More Charlotte Shorter** Mayflower passenger 1620 Francis Seymour-Conway Isabella FitzRoy