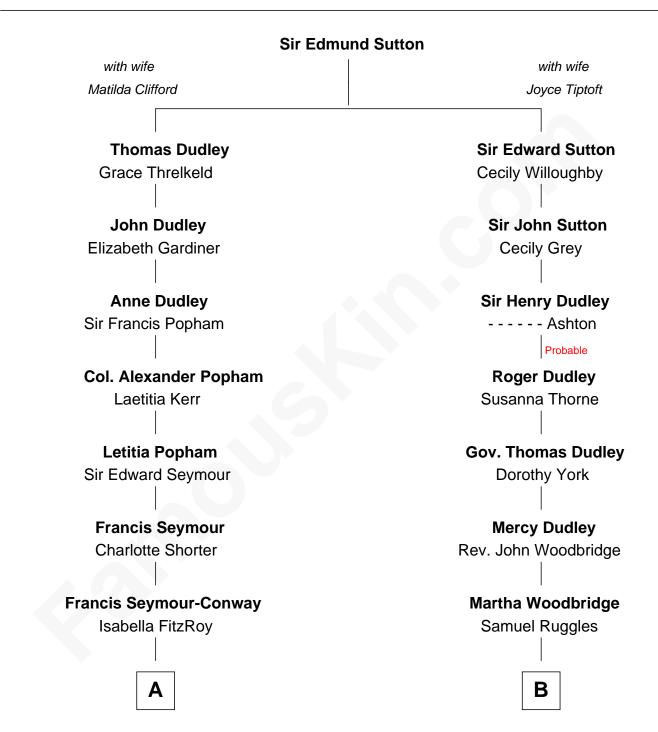

## FamousKin.com Relationship Chart of

Princess Diana

Princess of Wales

9th cousin 4 times removed of

Bathsheba (Ruggles) Spooner

First woman executed for murder in U.S. by non-British government

**A** 

Hugh Seymour-Conway Anne Horatia Waldegrave

Sir Horace Beauchamp Seymour Elizabeth Malet Palk

Adelaide Horatia Elizabeth Seymour Frederick Spencer

> Charles Robert Spencer Margaret Baring

Albert Edward John Spencer Cynthia Elinor Beatrix Hamilton

Edward John Spencer Frances Ruth Burke Roche

Princess Diana

Princess of Wales

В

Rev. Timothy Ruggles Mary White

Timothy Dwight Ruggles Bathsheba Bourne

## Bathsheba (Ruggles) Spooner First Woman Executed in U.S.

© 2010-2024 FamousKin.com