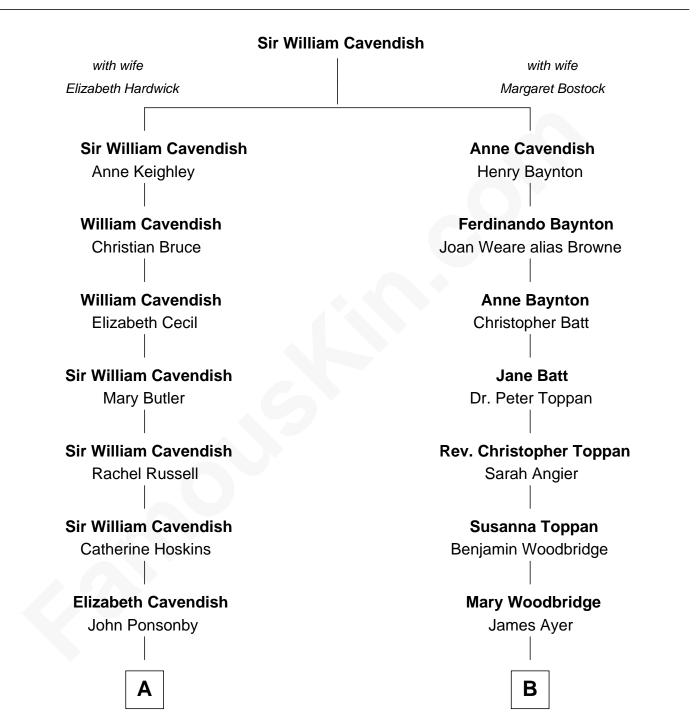

# FamousKin.com Relationship Chart of

Princess Diana Princess of Wales

11th cousin 3 times removed of

#### **Tennessee Williams**

Author of A Streetcar Named Desire

Α

William Brabazon Ponsonby Louisa Molesworth

Mary Elizabeth Ponsonby Charles Grey

Elizabeth Grey John Crocker Bulteel

## Louisa Emily Charlotte Bulteel

Edward Charles Baring

Margaret Baring Charles Robert Spencer

Albert Edward John Spencer Cynthia Elinor Beatrix Hamilton

#### **Edward John Spencer**

Frances Ruth Burke Roche

### **Princess Diana**

Princess of Wales

В

Susan Woodbridge Ayer Rev. Charles Coffin

Cornelius Worcester Coffin Nancy McCorkle

Isabelle Coffin Thomas Lanier Williams

#### Cornelius Coffin Williams Edwina Dakin

Edwina Dakir

#### **Tennessee Williams**

Author of A Streetcar Named Desire