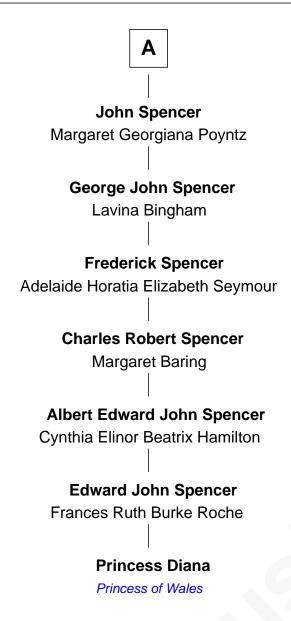

## FamousKin.com Relationship Chart of

**Princess Diana** 

Princess of Wales

7th cousin 6 times removed of

William C. C. Claiborne
1st Governor of Louisiana

Sir John St. John with wife with wife Margaret Waldegrave Anne Neville Margaret St. John Cresset St. John Sir Francis Russell John Boteler William Russell John Boteler Jane Elliott Elizabeth Long **Francis Russell Elizabeth Boteler** Col. William Claiborne Catherine Brydges **Thomas Claiborne** Anne Russell George Digby Sarah Fenn **Ann Digby Thomas Claiborne** Ann Fox Sir Robert Spencer **Sir Charles Spencer Nathaniel Claiborne** Anne Churchill Jane Cole John Spencer William Claiborne Georgiana Carolina Carteret Mary Leigh William C. C. Claiborne 1st Governor of Louisiana