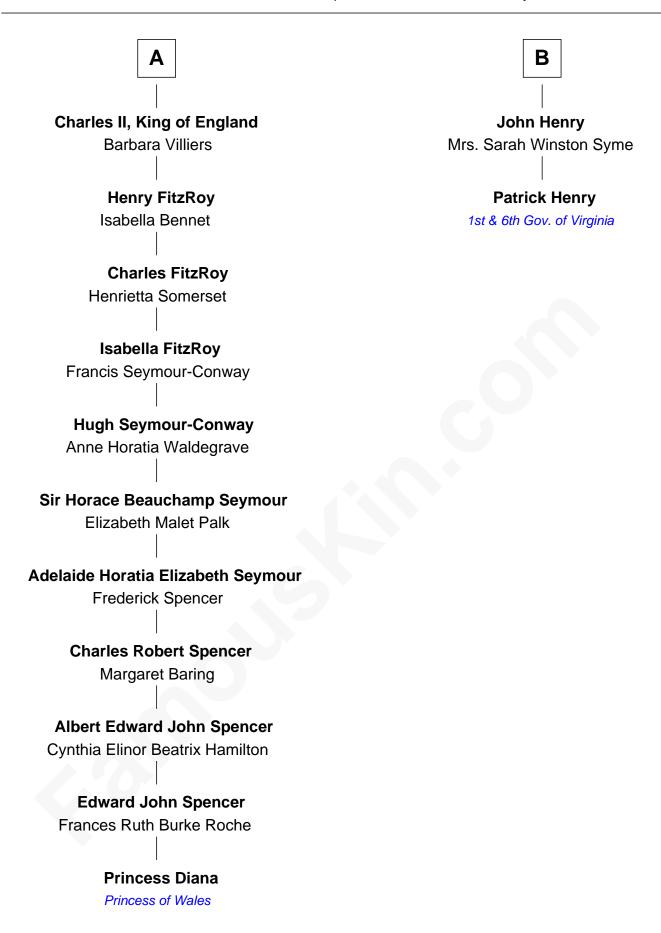

## FamousKin.com Relationship Chart of

Princess Diana
Princess of Wales

8th cousin 9 times removed of

1st and 6th Governor of Virginia

| Joan Beaufort               |                     |
|-----------------------------|---------------------|
| with husband                | with husband        |
| James I, King of Scotland   | Sir James Stewart   |
|                             |                     |
| James II, King of Scotland  | John Stewart        |
| Mary of Guelders            | Eleanor Sinclair    |
| James III, King of Scotland | Elizabeth Stewart   |
| Margaret Oldenburg          | Alexander Robertson |
|                             |                     |
| James IV, King of Scotland  | John Robertson      |
| Margaret Tudor              | Margaret Crichton   |
| James V, King of Scotland   | David Robertson     |
| Mary of Guise               | Innes               |
| Mary, Queen of Scots        | William Robertson   |
| Sir Henry Stewart           | Isabel Petrie       |
| James I, King of England    | William Robertson   |
| Anne of Denmark             | Margaret Mitchell   |
|                             |                     |
| Charles I, King of England  | Jean Robertson      |
| Henrietta Maria of France   | Alexander Henry     |
|                             |                     |
| Α                           | В                   |