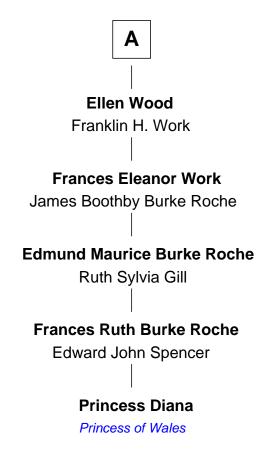

## FamousKin.com Relationship Chart of

**Princess Diana** 

Princess of Wales

6th cousin 5 times removed of

**Henry David Thoreau** *American Author and Poet* 