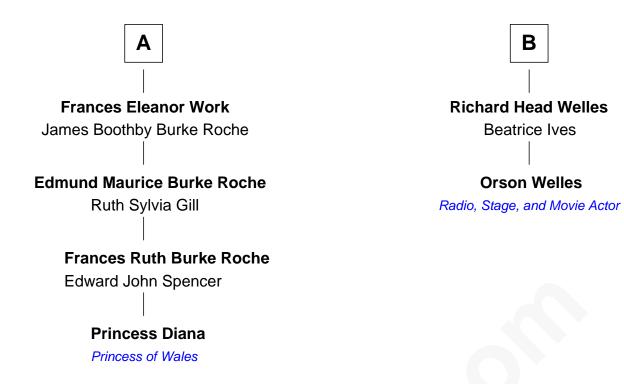

## FamousKin.com Relationship Chart of

## **Princess Diana**

Princess of Wales

8th cousin 2 times removed of

Radio, Stage, and Movie Actor

## John Fobes **Constant Mitchell** Caleb Fobes **William Fobes** Sarah Gager Martha Pabodie Sarah Fobes **Constant Fobes** John Little Samuel Bishop **Caleb Bishop Fobes Little** Keziah Hibbard Sarah Baker **Lucy Bishop Ruth Little** Benajah Strong Jonathan Head Dr. Joseph Strong Jonathan Head Rebecca Young Hepzibah Livermore **Eleanor Strong Orson Sherman Head** John Wood Mary Jane Treadwell **Ellen Wood Mary Blanche Head** Franklin H. Work Richard Jones Welles В