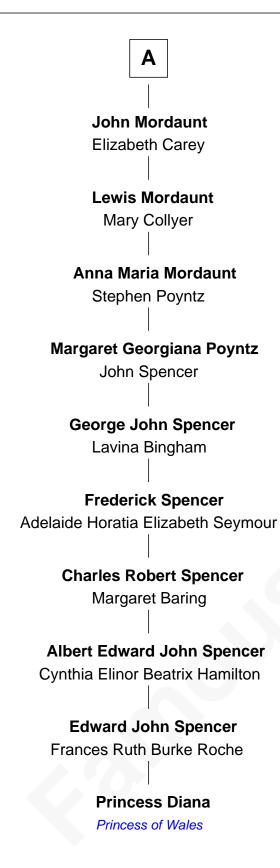

## FamousKin.com Relationship Chart of

**Princess Diana** 

Princess of Wales

4th cousin 12 times removed of

6th Wife of King Henry VIII

## **Richard Woodville** Joan Bedlisgate Joan Woodville Sir Richard Woodville Jacquetta of Luxembourg William Haute **Catherine Woodville Alice Haute** Henry Stafford Sir John Fogge **Anne Stafford** Joan Fogge Sir Thomas Green Sir George Hastings **Sir Francis Hastings** Maud Green Katherine Pole Sir Thomas Parr **Frances Hastings Catherine Parr** Sir Henry Compton 6th Wife of King Henry VIII **Margaret Compton** Henry Mordaunt Sir John Mordaunt Elizabeth Howard