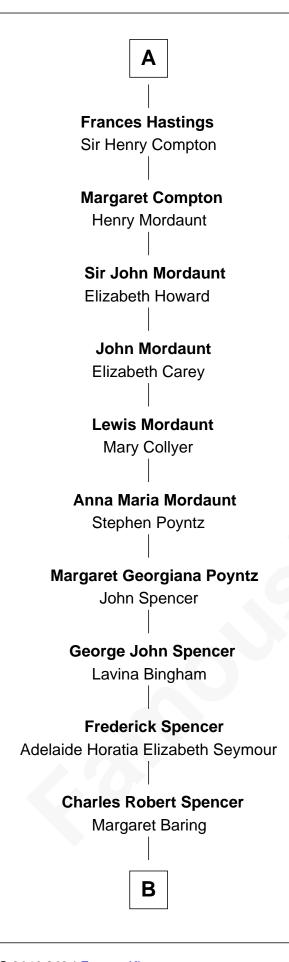

## FamousKin.com Relationship Chart of

**Princess Diana** 

Princess of Wales

6th cousin 13 times removed of

6th Wife of King Henry VIII

| Sir John Grey                           |                                     |
|-----------------------------------------|-------------------------------------|
| with wife                               | with wife                           |
| Katherine FitzAlan                      | Avice Marmion                       |
|                                         |                                     |
| Sir John de Grey                        | Sir Robert Grey                     |
| Maud                                    | Lora de St. Quintin                 |
|                                         |                                     |
| Maud Grey                               | Elizabeth Grey                      |
| Sir Ralph Hastings                      | Henry FitzHugh                      |
| Sir Leonard Hastings                    | Sir William FitzHugh                |
| Alice Camoys                            | Margery Willoughby                  |
| Sir William Hastings  Katherine Neville | Sir Henry FitzHugh Alice de Neville |
| Sir Edward Hastings Mary Hungerford     | Elizabeth FitzHugh Sir William Parr |
|                                         |                                     |
| Sir George Hastings                     | Sir Thomas Parr                     |
| Anne Stafford                           | Maud Green                          |
|                                         |                                     |
| Sir Francis Hastings                    | Catherine Parr                      |
| Katherine Pole                          | 6th Wife of King Henry VIII         |
| A                                       |                                     |