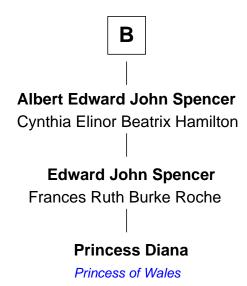

## FamousKin.com Relationship Chart of

**Princess Diana** 

Princess of Wales

6th cousin 13 times removed of

6th Wife of King Henry VIII

| Sir John Grey                           |                                     |
|-----------------------------------------|-------------------------------------|
| with wife                               | with wife                           |
| Katherine FitzAlan                      | Avice Marmion                       |
|                                         |                                     |
| Sir John de Grey                        | Sir Robert Grey                     |
| Maud                                    | Lora de St. Quintin                 |
|                                         |                                     |
| Maud Grey                               | Elizabeth Grey                      |
| Sir Ralph Hastings                      | Henry FitzHugh                      |
| Sir Leonard Hastings                    | Sir William FitzHugh                |
| Alice Camoys                            | Margery Willoughby                  |
| Sir William Hastings  Katherine Neville | Sir Henry FitzHugh Alice de Neville |
| Sir Edward Hastings Mary Hungerford     | Elizabeth FitzHugh Sir William Parr |
|                                         |                                     |
| Sir George Hastings                     | Sir Thomas Parr                     |
| Anne Stafford                           | Maud Green                          |
|                                         |                                     |
| Sir Francis Hastings                    | Catherine Parr                      |
| Katherine Pole                          | 6th Wife of King Henry VIII         |
| A                                       |                                     |