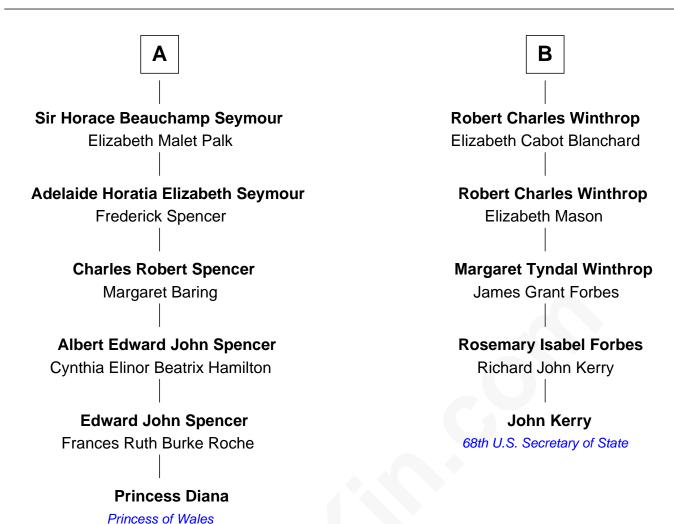

## FamousKin.com Relationship Chart of

**Princess Diana** 

Princess of Wales

11th cousin 1 time removed of

68th U.S. Secretary of State

| Anthony                 | y Browne                 |
|-------------------------|--------------------------|
| with wife               | with wife                |
|                         | Mary Dormer              |
|                         |                          |
| Anthony Maria Browne    | Dorothy Browne           |
| Jane Sackville          | Edmund Lee               |
|                         |                          |
| Hon. Frances Browne     | Dorothy Lee              |
| John Blomer             | Sir John Temple          |
| Mary Blomer             | Mary Temple              |
| Sir John Webb           | Robert Nelson            |
| Sir John Webb           | John Nelson              |
| Barbara Belasyse        | Elizabeth Tailer         |
| Mary Webb               | Mehitable Nelson         |
| Sir James Waldegrave    | Robert Temple            |
| Sir James Waldegrave    | Sir John Temple          |
| Maria Walpole           | Elizabeth Bowdoin        |
|                         |                          |
| Anne Horatia Waldegrave | Elizabeth Bowdoin Temple |
| Hugh Seymour-Conway     | Thomas Lindall Winthrop  |
| <b>A</b>                | В                        |
| ^                       | •                        |