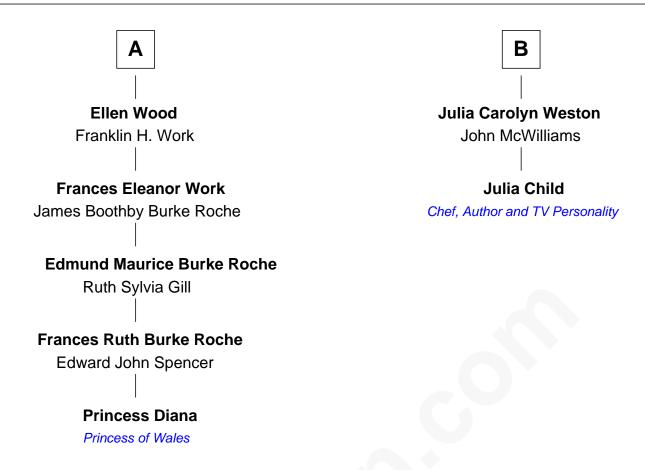

## FamousKin.com Relationship Chart of

**Princess Diana** 

Princess of Wales

8th cousin 3 times removed of

American Chef, Author and TV Personality