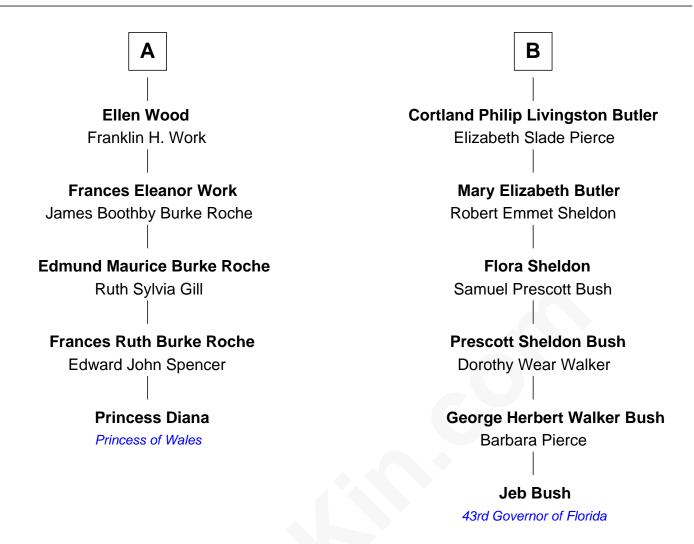

## FamousKin.com Relationship Chart of

**Princess Diana** 

Princess of Wales

11th cousin 1 time removed of

43rd Governor of Florida