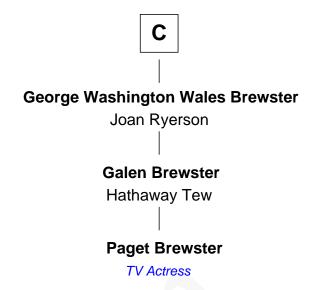

## FamousKin.com Relationship Chart of

**Princess Diana** 

Princess of Wales

17th cousin 2 times removed of





**Sir Thomas Camoys** Elizabeth de Louches **Alice Camoys Sir Richard Camoys** Sir Leonard Hastings Joan Poynings **Eleanor Camoys** Sir William Hastings Katherine Neville Sir Roger Lewknor **Sir Edward Hastings Elizabeth Lewknor** Mary Hungerford John Wroth Sir George Hastings John Wroth Anne Stafford Joan - - - - -**Sir Francis Hastings Robert Wroth** Katherine Pole Jane Hawte **Frances Hastings Sir Thomas Wroth** Sir Henry Compton Mary Rich **Margaret Compton Mary Wroth** Henry Mordaunt John Hussey В





Paget Brewster photo by <u>Jonathan Reilly</u> (CC BY-SA 2.0)