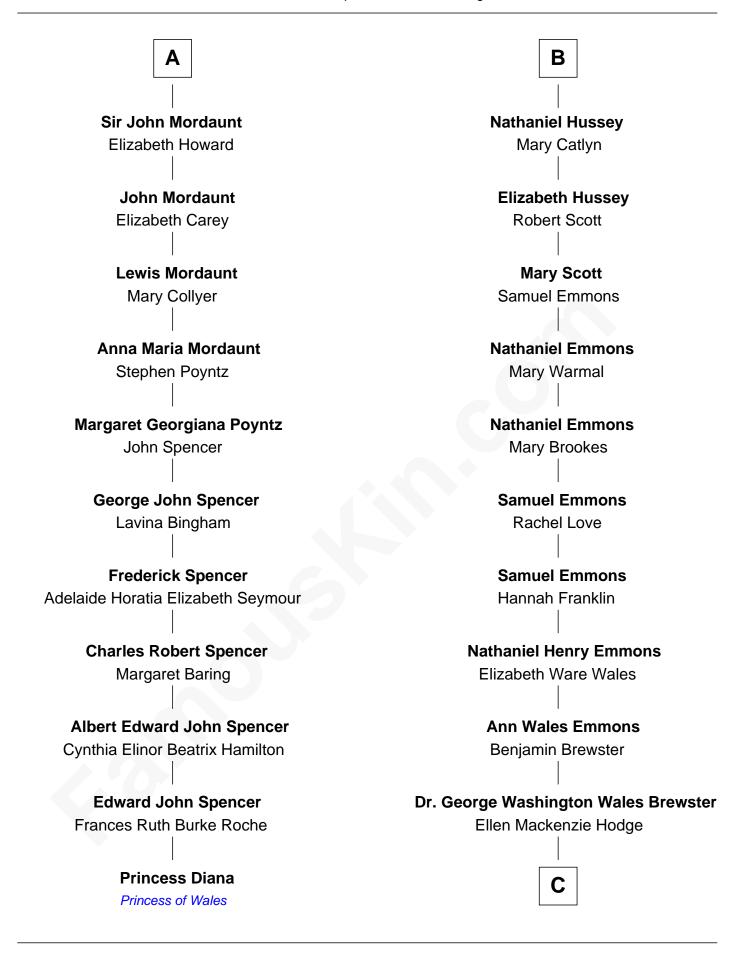

## FamousKin.com Relationship Chart of

**Princess Diana** 

Princess of Wales

17th cousin 2 times removed of

**Sir Thomas Camoys** Elizabeth de Louches **Alice Camoys Sir Richard Camoys** Sir Leonard Hastings Joan Poynings **Eleanor Camoys** Sir William Hastings Katherine Neville Sir Roger Lewknor **Sir Edward Hastings Elizabeth Lewknor** Mary Hungerford John Wroth Sir George Hastings John Wroth Anne Stafford Joan - - - - -**Sir Francis Hastings Robert Wroth** Katherine Pole Jane Hawte **Frances Hastings Sir Thomas Wroth** Sir Henry Compton Mary Rich **Margaret Compton Mary Wroth** Henry Mordaunt John Hussey В