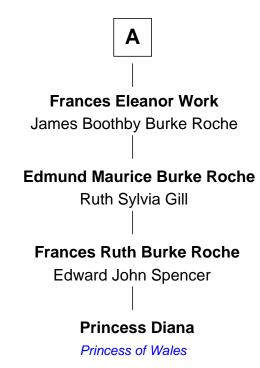

## FamousKin.com Relationship Chart of

**Princess Diana** 

Princess of Wales

6th cousin 4 times removed of

38th U.S. Secretary of State

**Henry Woodward** Elizabeth - - - - -**Freedom Woodward Experience Woodward Medad Pomeroy** Jedediah Strong **Preserved Strong Joseph Pomeroy** Tabitha Lee Hannah Seymour **Elizabeth Strong Noah Pomeroy** Joseph Strong Abigail Remington **Benajah Strong Eliakim Pomeroy** Lucy Bishop Sarah Sheldon Dr. Joseph Strong **Achsah Pomeroy** Rebecca Young Elihu Root **Eleanor Strong Oren Root** John Wood Nancy Whitney Buttrick **Ellen Wood Elihu Root** Franklin H. Work 38th U.S. Secretary of State