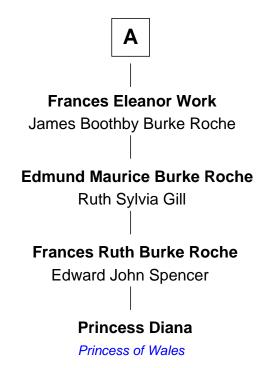

## FamousKin.com Relationship Chart of

**Princess Diana** 

Princess of Wales

6th cousin 4 times removed of

**Harriet Beecher Stowe** 

Author of Uncle Tom?s Cabin