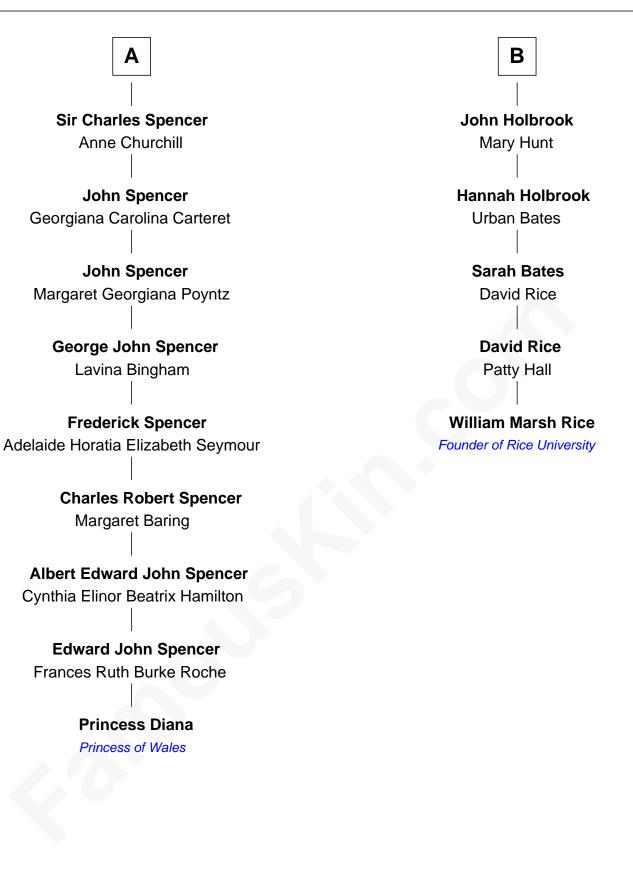

## FamousKin.com Relationship Chart of

Princess Diana Princess of Wales

11th cousin 4 times removed of

## William Marsh Rice Founder of Rice University

**Thomas Grey Cecily Bonville Thomas Grey Cecily Grey** Margaret Wotton Sir John Sutton **Anne Grey** Sir Henry Dudley Sir Henry Willoughby - - - - - - Ashton Probable Sir Francis Willoughby **Roger Dudley** Elizabeth Lyttelton Susanna Thorne **Margaret Willoughby** Gov. Thomas Dudley Sir Robert Spencer Dorothy York William Spencer **Mercy Dudley** Rev. John Woodbridge Penelope Wriothesley **Henry Spencer** Martha Woodbridge Dorothy Sydney Samuel Ruggles Sir Robert Spencer Sarah Ruggles Ann Digby John Holbrook В