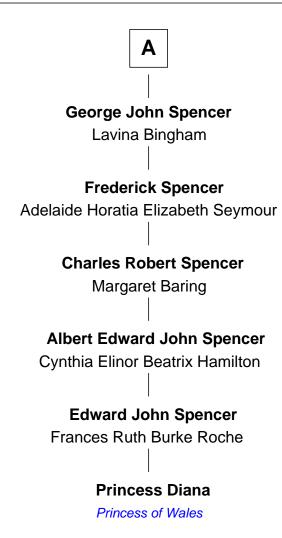

## FamousKin.com Relationship Chart of

**Princess Diana** 

Princess of Wales

5th cousin 7 times removed of

4th U.S. Vice President

## **Sir Edward Clinton Ursula Stourton Frances Clinton Sir Henry Clinton** Giles Brydges Elizabeth Morrison Sir Henry Clinton alias Fynes **Catherine Brydges** Francis Russell Elizabeth Hickman **Anne Russell William Clinton** Elizabeth Kennedy George Digby **Ann Digby James Clinton** Sir Robert Spencer Elizabeth Smith Sir Charles Spencer **Charles Clinton** Anne Churchill Elizabeth Denniston John Spencer **George Clinton** Georgiana Carolina Carteret 4th U.S. Vice President John Spencer Margaret Georgiana Poyntz