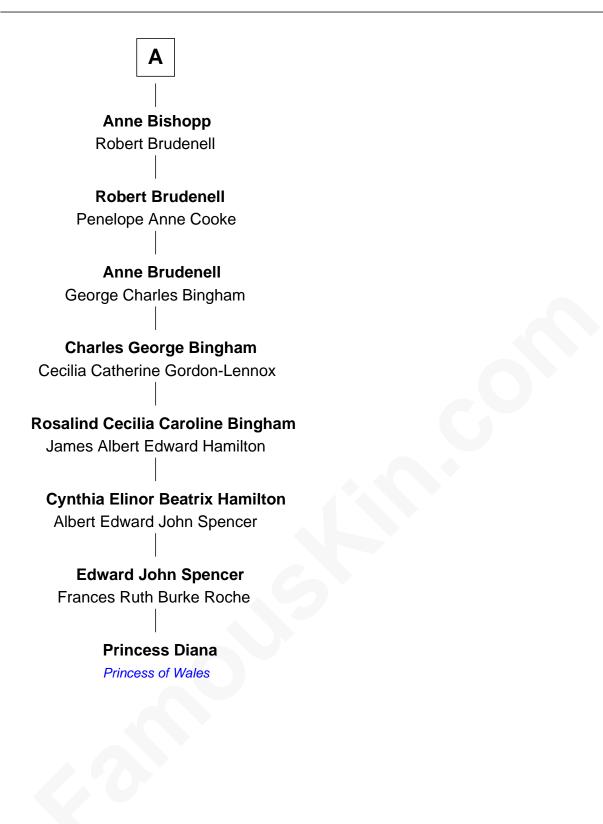

## FamousKin.com Relationship Chart of

Princess Diana Princess of Wales

6th cousin 8 times removed of

## Sir John Hussey Anne Grey Anne Hussey **Bridget Hussey** Sir Humphrey Browne Sir Richard Morrison **Christian Browne** Elizabeth Morrison Sir John Tufton Sir Henry Clinton **Sir Henry Clinton alias Fynes** Sir Nicholas Tufton Elizabeth Hickman Frances Cecil **Mary Tufton** William Clinton Sir Edward Bishopp Elizabeth Kennedy **James Clinton** Sir Cecil Bishopp Elizabeth Smith Sarah Bury Sir Cecil Bishopp **Charles Clinton Elizabeth Dunch** Elizabeth Denniston Sir Cecil Bishopp **George Clinton** Anne Boscawen 4th U.S. Vice President