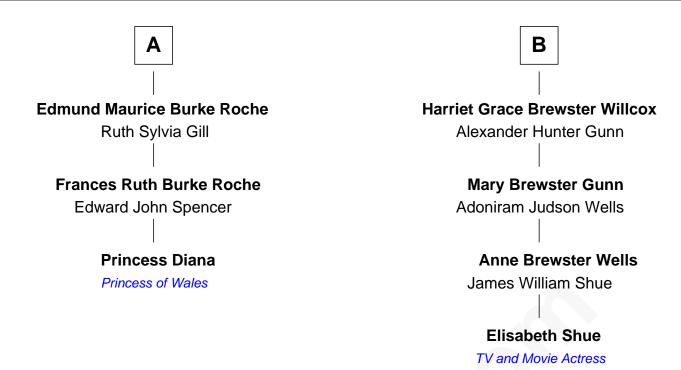

## FamousKin.com Relationship Chart of

**Princess Diana** 

Princess of Wales

9th cousin 1 time removed of

TV and Movie Actress

## Joseph Morgan **Dorothy Parke Margaret Morgan Dorothy Morgan** Ebenezer Hibbard **Ebenezer Witter Keziah Hibbard Elizabeth Witter** Caleb Bishop Benjamin Brewster William Brewster **Lucy Bishop Damaris Gates** Benajah Strong Dr. Joseph Strong **Drusilla Brewster** Rebecca Young William Ely **Eleanor Strong** Eli Ely John Wood Bathsheba Blake Ellen Wood **Lucy Beckwith Ely** Franklin H. Work Charles Ingraham Cooley **Frances Eleanor Work Mary Jane Cooley** James Boothby Burke Roche Giles Buckingham Willcox В