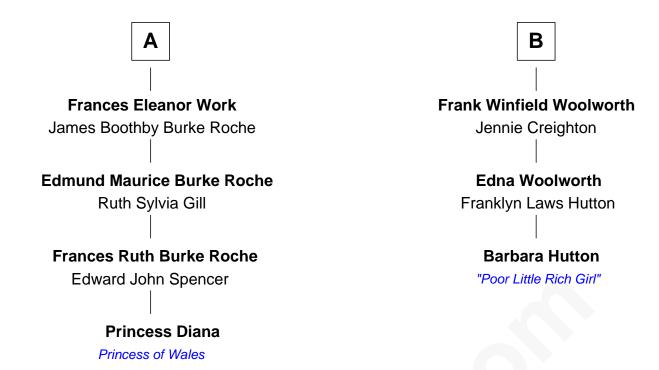

## FamousKin.com Relationship Chart of

**Princess Diana** 

Princess of Wales

9th cousin 1 time removed of

Socialite (aka "Poor Little Rich Girl")