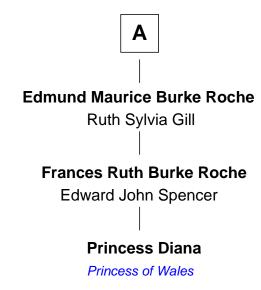

## FamousKin.com Relationship Chart of

**Princess Diana** 

Princess of Wales

4th cousin 5 times removed of

Oliver Wendell Holmes, Jr.

U.S. Supreme Court Justice