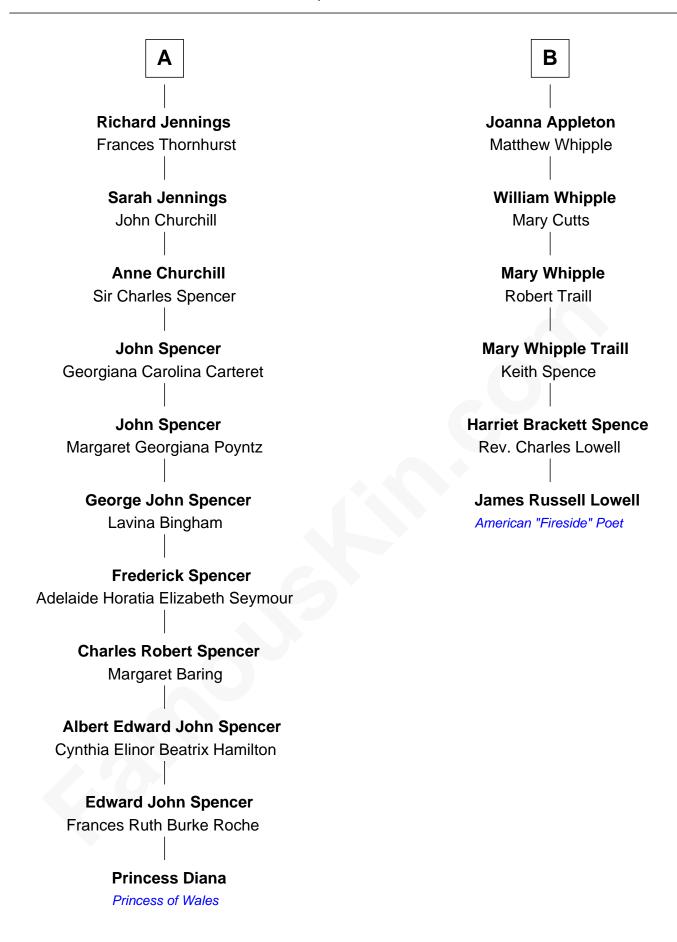

## FamousKin.com Relationship Chart of

**Princess Diana** 

Princess of Wales

12th cousin 5 times removed of

**James Russell Lowell** 

American "Fireside" Poet

**John Cornish Margaret Cornish John Cornish Thomas Mildmay** Agnes Walden **Mary Cornish Walter Mildmay** Mary Everard Thomas Everard **Thomas Mildmay Henry Everard** Anne Reade Sir Walter Mildmay **Thomas Everard** Mary Walsingham Margaret Wiseman **Mary Mildmay** John Everard Sir William Brouncker Judith Bourne **Anne Brouncker Judith Everard** Sir John Jennings Samuel Appleton Sir John Jennings Col. Samuel Appleton Alice Spencer Mary Oliver В