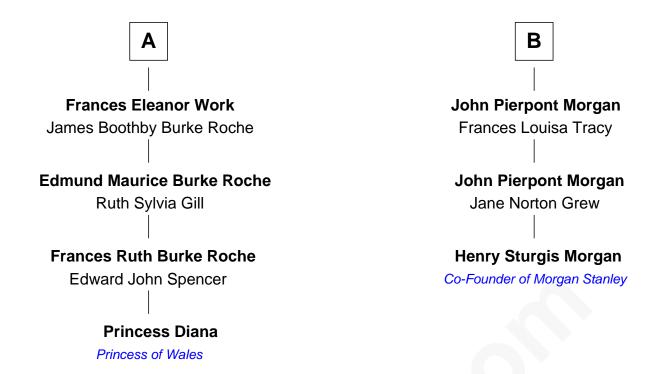

## FamousKin.com Relationship Chart of

Princess Diana
Princess of Wales

9th cousin 1 time removed of

**Henry Sturgis Morgan**Co-Founder of Morgan Stanley

**Henry Woodward** Elizabeth - - - - -**Freedom Woodward Experience Woodward** Jedediah Strong **Medad Pomeroy Preserved Strong** Thankful Pomeroy Tabitha Lee Benjamin Lyman **Elizabeth Strong** Joseph Lyman Abigail Lewis Joseph Strong **Benajah Strong** Joseph Lyman Lucy Bishop Mary Sheldon Dr. Joseph Strong **Mary Lyman** Rebecca Young Lynde Lord **Mary Sheldon Lord Eleanor Strong** John Wood John Pierpont **Ellen Wood Juliet Pierpont** Franklin H. Work Junius Spencer Morgan В