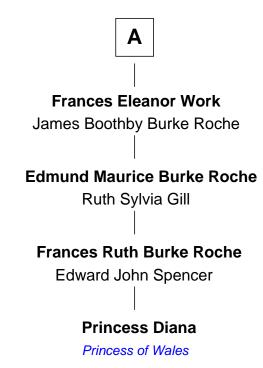

## FamousKin.com Relationship Chart of

**Princess Diana** 

Princess of Wales

7th cousin 3 times removed of

J.P. Morgan, Jr.

American Banker and Philanthropist