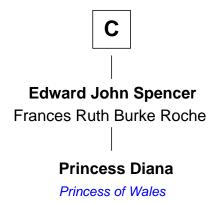

## FamousKin.com Relationship Chart of

**Princess Diana** 

Princess of Wales

17th cousin 1 time removed of

TV and Movie Actress