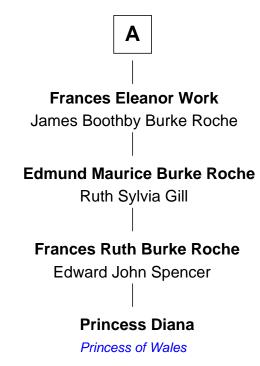

## FamousKin.com Relationship Chart of

**Princess Diana** 

Princess of Wales

7th cousin 3 times removed of



47th Governor of New York



## William Cogswell Susanna Hawkes **Hester Cogswell Esther Cogswell** Samuel Bishop Thomas Burnham Benjamin Burnham **Samuel Bishop** Sarah Fobes Mary Kinsman **Caleb Bishop** Susannah Burnham Keziah Hibbard John Bingham **Lucy Bishop Asa Bingham** Benajah Strong Hannah Lord Dr. Joseph Strong **Lemuel Bingham** Rebecca Young Lydia Lay Doud **Eleanor Strong Emma Bingham** John Wood George Martin Dewey **Ellen Wood George Martin Dewey** Franklin H. Work Annie L. Thomas **Thomas Edmund Dewey** 47th Governor of New York