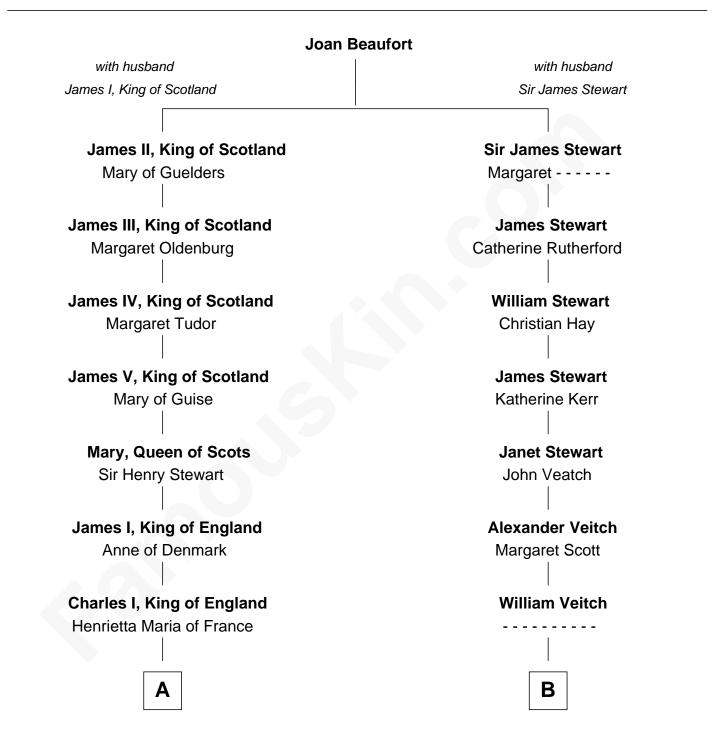

## FamousKin.com Relationship Chart of

Prince William Prince of Wales

### **Noel Coward**

Playwright, Actor, and Songwriter

Charles II, King of England Barbara Villiers

Α

Henry FitzRoy Isabella Bennet

Charles FitzRoy Henrietta Somerset

Isabella FitzRoy Francis Seymour-Conway

Hugh Seymour-Conway Anne Horatia Waldegrave

Sir Horace Beauchamp Seymour Elizabeth Malet Palk

#### Adelaide Horatia Elizabeth Seymour Frederick Spencer

Charles Robert Spencer Margaret Baring

Albert Edward John Spencer Cynthia Elinor Beatrix Hamilton

Edward John Spencer Frances Ruth Burke Roche

# С

Robert Veitch

Β

John Veitch Barbara Ainslie

Henry Veitch Margaret Harrison

Henry Gordon Veitch Mary Kathleen Synch

Violet Agnes Veitch Arthur Sabin Coward