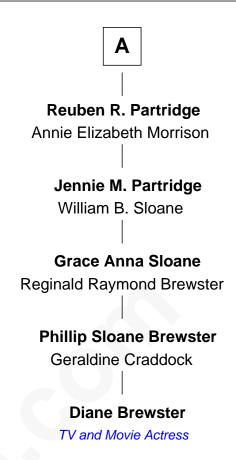

## FamousKin.com Relationship Chart of

**William Rufus Day** 

36th U.S. Secretary of State

7th cousin 4 times removed of

TV and Movie Actress