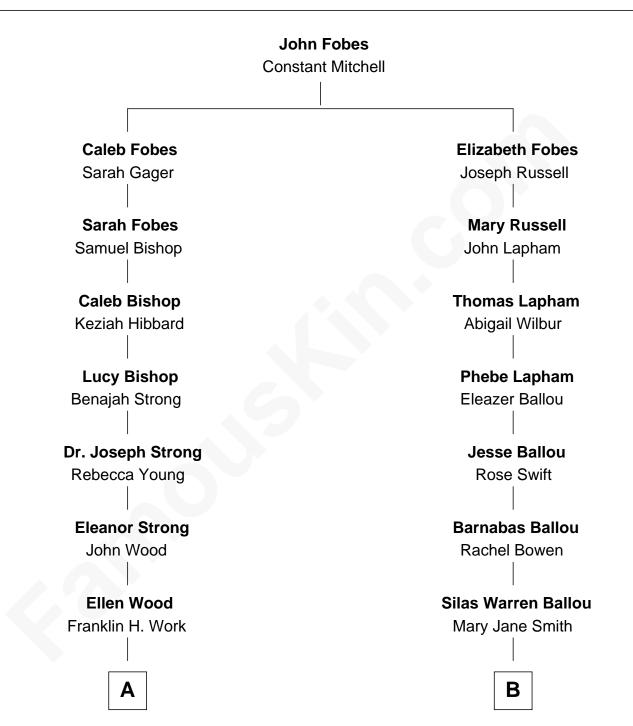

## FamousKin.com Relationship Chart of

Prince Harry Duke of Sussex

11th cousin 1 time removed of

Brandon Routh TV and Movie Actor

© 2010-2024 FamousKin.com

Α

Frances Eleanor Work James Boothby Burke Roche

Edmund Maurice Burke Roche Ruth Sylvia Gill

Frances Ruth Burke Roche Edward John Spencer

Princess Diana Frances Spencer

Charles III, King of the United Kingdom

## Prince Harry

Duke of Sussex

В

Alfred Emenzo Ballou Adella Mary Leigh

Viola Adelphia Ballou Daniel Ephraim Brown

Leigh Alfred Brown Edith Bell Brandon

Viola Lorraine Brown John Junior Lear

Catherine LaVaughn Lear Ronald Ray Routh