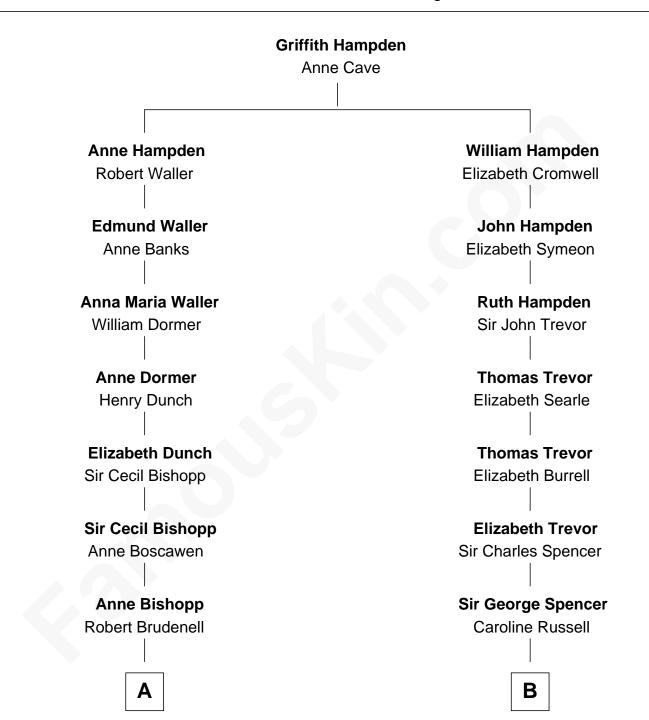

### Sir Winston Churchill Prime Minister of the United Kingdom

Α

Robert Brudenell Penelope Anne Cooke

Anne Brudenell George Charles Bingham

Charles George Bingham Cecilia Catherine Gordon-Lennox

## **Rosalind Cecilia Caroline Bingham**

James Albert Edward Hamilton

Cynthia Elinor Beatrix Hamilton Albert Edward John Spencer

Edward John Spencer Frances Ruth Burke Roche

Princess Diana Frances Spencer Charles III, King of the United Kingdom

> Prince Harry Duke of Sussex

В

George Spencer Susan Stewart

Sir George Spencer-Churchill Jane Stewart

Sir John Winston Spencer-Churchill Frances Anne Emily Vane

# Randolph Henry Spencer-Churchill

Jeanette Jerome

## Sir Winston Churchill

Prime Minister of the United Kingdom