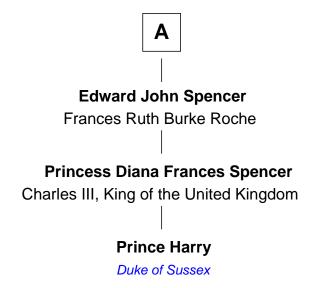

## FamousKin.com Relationship Chart of

**Prince Harry** 

Duke of Sussex

6th cousin 3 times removed of

Prime Minister of the United Kingdom