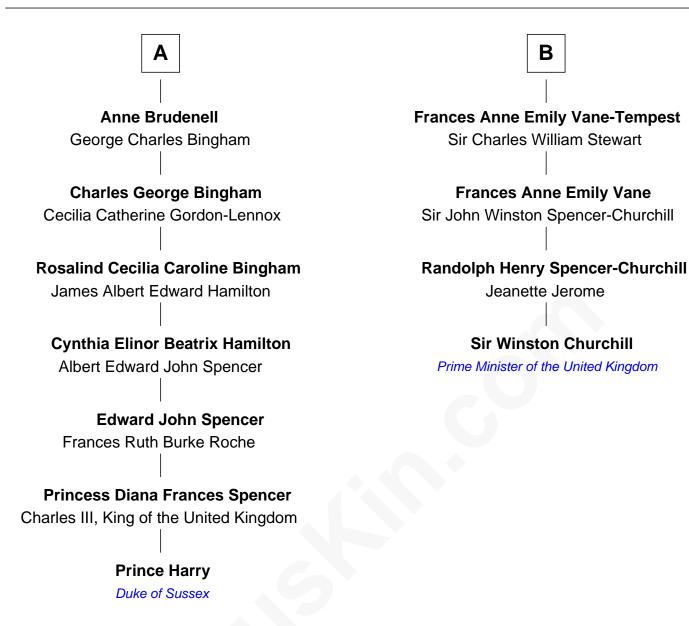

## FamousKin.com Relationship Chart of

**Prince Harry** 

Duke of Sussex

10th cousin 3 times removed of

Prime Minister of the United Kingdom