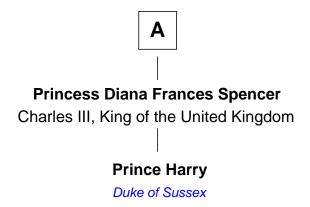

## FamousKin.com Relationship Chart of

**Prince Harry** 

Duke of Sussex

5th cousin 3 times removed of

Prime Minister of the United Kingdom