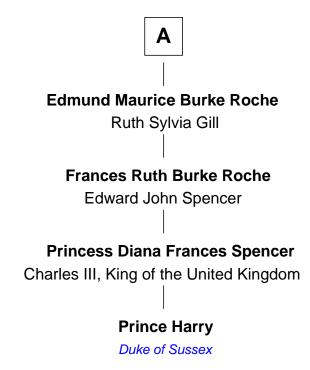

## FamousKin.com Relationship Chart of

Prince Harry
Duke of Sussex

6th cousin 4 times removed of

Warren G. Harding 29th U.S. President