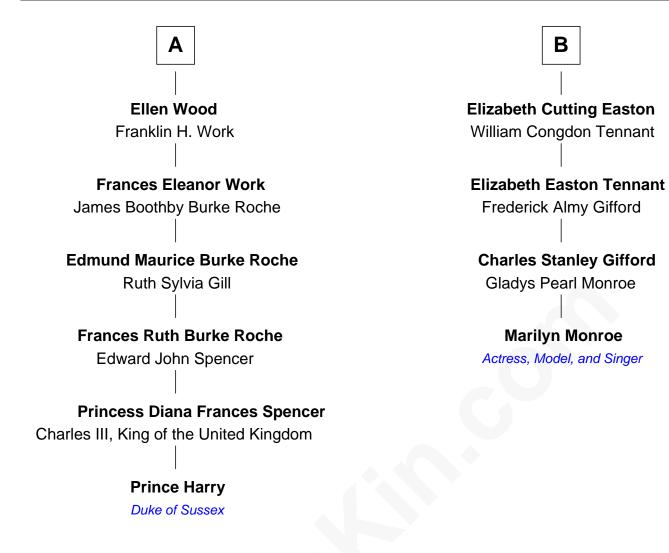

## FamousKin.com Relationship Chart of

**Prince Harry** 

Duke of Sussex

10th cousin 2 times removed of

Actress, Model, and Singer