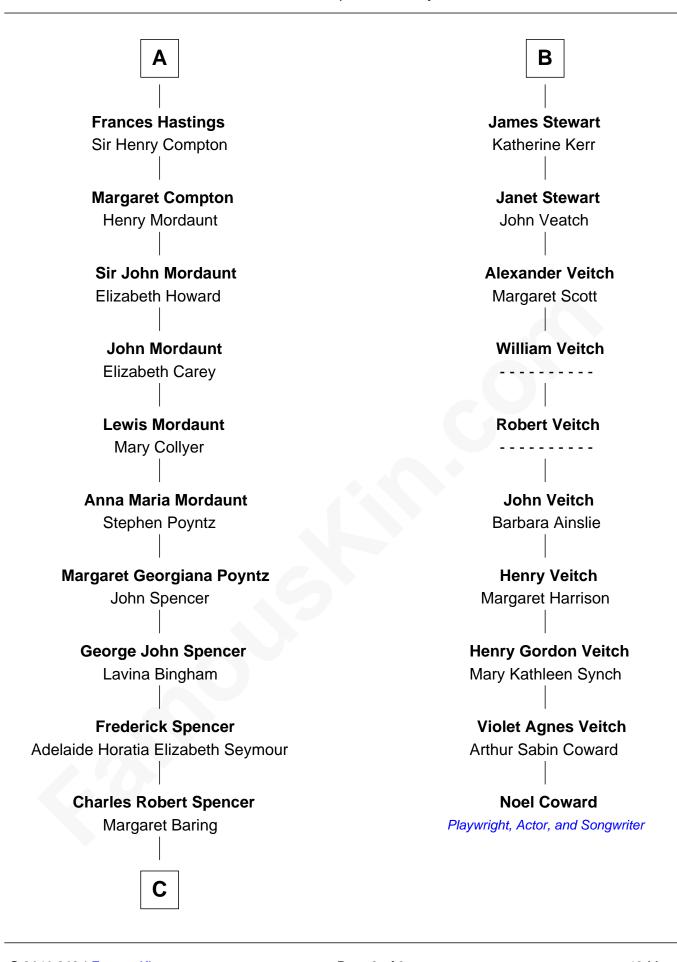

## **Edward II, King of England** Isabella of France **Edward III, King of England Edward III, King of England** Philippa of Hainault Philippa of Hainault John of Gaunt John of Gaunt Katherine Roet Katherine Roet Joan Beaufort Sir John Beaufort Sir Ralph Neville Margaret de Holand **Sir Edward Neville** Joan Beaufort Elizabeth de Beauchamp Sir James Stewart Sir George Neville **Sir James Stewart** Margaret Fenne Margaret - - - - -Jane Neville **James Stewart** Catherine Rutherford Sir Henry Pole **Katherine Pole** William Stewart Sir Francis Hastings Christian Hay В