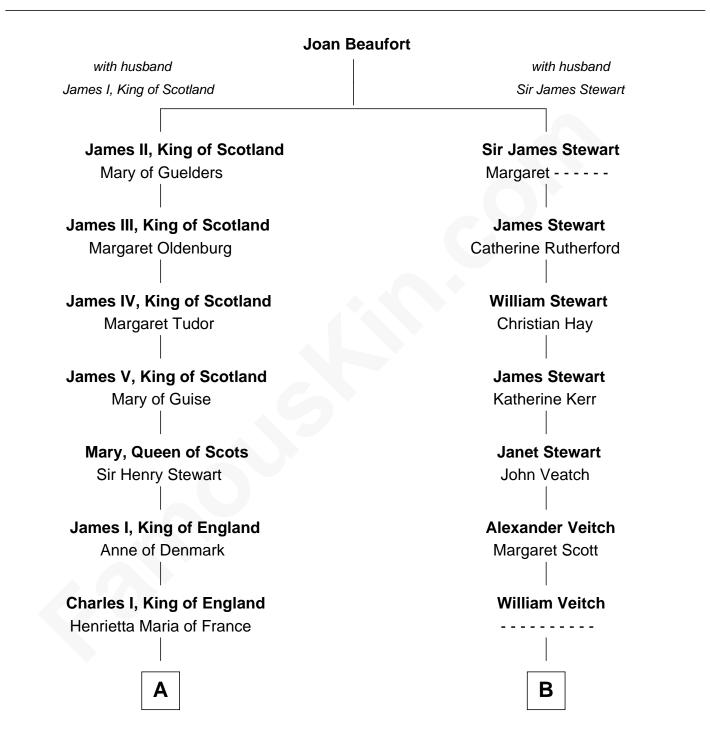

## **Noel Coward**

Playwright, Actor, and Songwriter

Β Α Charles II, King of England **Robert Veitch Barbara Villiers** John Veitch Henry FitzRoy **Barbara Ainslie** Isabella Bennet Charles FitzRoy Henry Veitch Henrietta Somerset Margaret Harrison **Henry Gordon Veitch** Isabella FitzRoy Francis Seymour-Conway Mary Kathleen Synch **Hugh Seymour-Conway Violet Agnes Veitch** Arthur Sabin Coward Anne Horatia Waldegrave Sir Horace Beauchamp Seymour **Noel Coward** Elizabeth Malet Palk Playwright, Actor, and Songwriter Adelaide Horatia Elizabeth Seymour **Frederick Spencer Charles Robert Spencer** Margaret Baring Albert Edward John Spencer Cynthia Elinor Beatrix Hamilton **Edward John Spencer** 

Frances Ruth Burke Roche