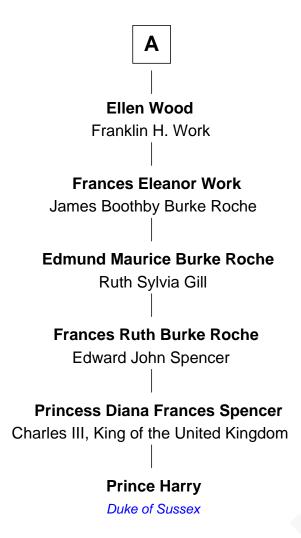

## FamousKin.com Relationship Chart of

**Prince Harry** 

Duke of Sussex

7th cousin 5 times removed of

Louisa May Alcott
Author of Little Women

John Thompson

## Alice Freeman **Dorothy Thompson Mary Thompson** Thomas Parke Joseph Wise Sarah Wise **Dorothy Parke** Stephen Williams Joseph Morgan **Joseph Williams Margaret Morgan** Ebenezer Hibbard Abigail Davis **Keziah Hibbard** Joseph Williams Caleb Bishop Martha Howell **Lucy Bishop Abigail Williams** Benajah Strong Samuel May Dr. Joseph Strong Col. Joseph May Rebecca Young **Dorothy Sewall Eleanor Strong Abigail May** John Wood Amos Bronson Alcott **Louisa May Alcott** Author of Little Women