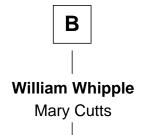

## FamousKin.com Relationship Chart of

Prince Harry Duke of Sussex

8th cousin 9 times removed of

**General William Whipple** 

## **General William Whipple**

Signer of Declaration of Independence

© 2010-2024 FamousKin.com