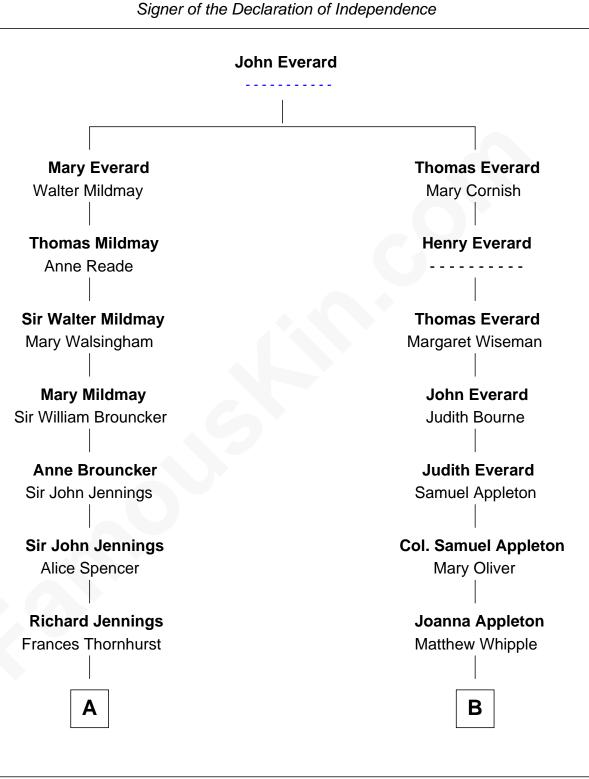

## FamousKin.com Relationship Chart of

Prince Harry Duke of Sussex

8th cousin 9 times removed of

**General William Whipple** 

## art of the second secon

A Sarah Jennings John Churchill

Anne Churchill Sir Charles Spencer

John Spencer Georgiana Carolina Carteret

John Spencer Margaret Georgiana Poyntz

George John Spencer Lavina Bingham

Frederick Spencer Adelaide Horatia Elizabeth Seymour

> Charles Robert Spencer Margaret Baring

Albert Edward John Spencer Cynthia Elinor Beatrix Hamilton

Edward John Spencer Frances Ruth Burke Roche

Princess Diana Frances Spencer Charles III, King of the United Kingdom