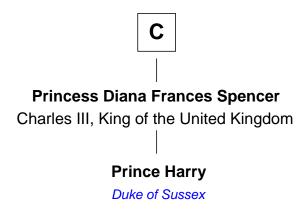

## FamousKin.com Relationship Chart of

**Prince Harry** 

Duke of Sussex

13th cousin 5 times removed of

6th Prime Minister of Canada