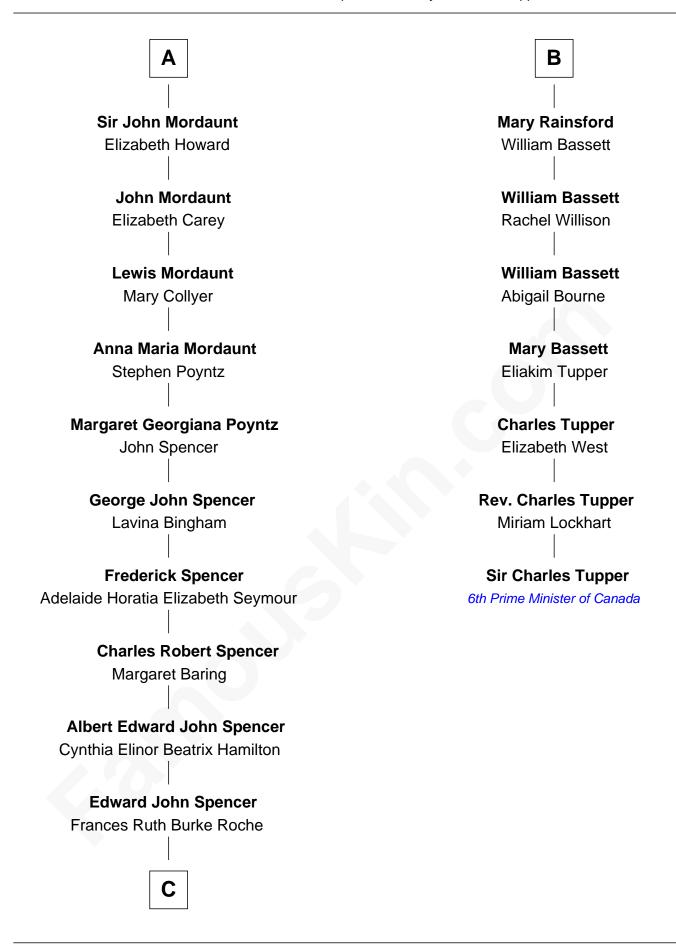

## Sir Robert Hungerford Margaret Botreaux Sir Robert Hungerford **Eleanor Hungerford Eleanor Moleyns** Sir John White Sir Thomas Hungerford **Robert White** Anne Percy **Margaret Gainsford Mary Hungerford Margaret White** Sir Edward Hastings John Kirton **Stephen Kirton** Sir George Hastings Anne Stafford **Margaret Offley Sir Francis Hastings Thomas Kirton** Katherine Pole Mary Sadler **Frances Hastings Mary Kirton** Robert Rainsford Sir Henry Compton **Margaret Compton Edward Rainsford** Henry Mordaunt Mary - - - - -