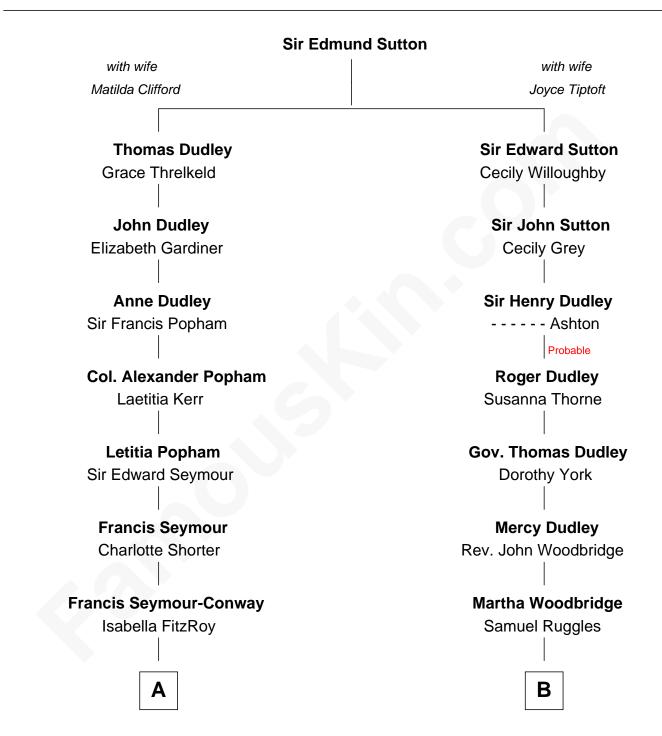

## FamousKin.com Relationship Chart of

Prince Harry

Duke of Sussex

Bathsheba (Ruggles) Spooner

First woman executed for murder in U.S. by non-British government

**A** 

Hugh Seymour-Conway Anne Horatia Waldegrave

Sir Horace Beauchamp Seymour Elizabeth Malet Palk

Adelaide Horatia Elizabeth Seymour Frederick Spencer

> Charles Robert Spencer Margaret Baring

Albert Edward John Spencer Cynthia Elinor Beatrix Hamilton

Edward John Spencer Frances Ruth Burke Roche

Princess Diana Frances Spencer Charles III, King of the United Kingdom

> Prince Harry Duke of Sussex

Rev. Timothy Ruggles Mary White

Β

Timothy Dwight Ruggles Bathsheba Bourne

## Bathsheba (Ruggles) Spooner First Woman Executed in U.S.