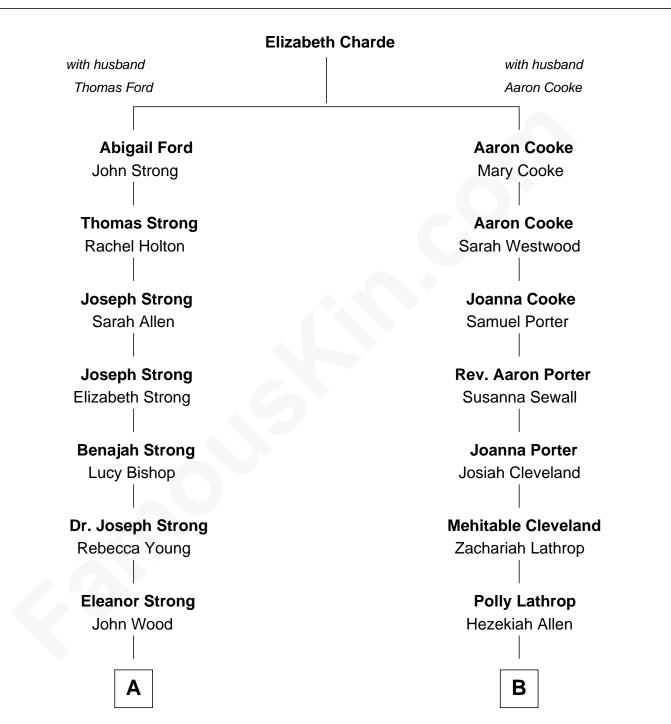

## Shirley Temple

Movie Actress

Β Α **Ellen Wood** Eliza Allen **Robert Temple** Franklin H. Work Reuben S. B. Temple Frances Eleanor Work James Boothby Burke Roche Jane W. Dunham **Edmund Maurice Burke Roche** Francis Marion Temple Ruth Sylvia Gill Cynthia Fell Yeager **George Francis Temple Frances Ruth Burke Roche** Edward John Spencer Gertrude Amelia Krieger **Princess Diana Frances Spencer** Shirley Temple Charles III, King of the United Kingdom Movie Actress