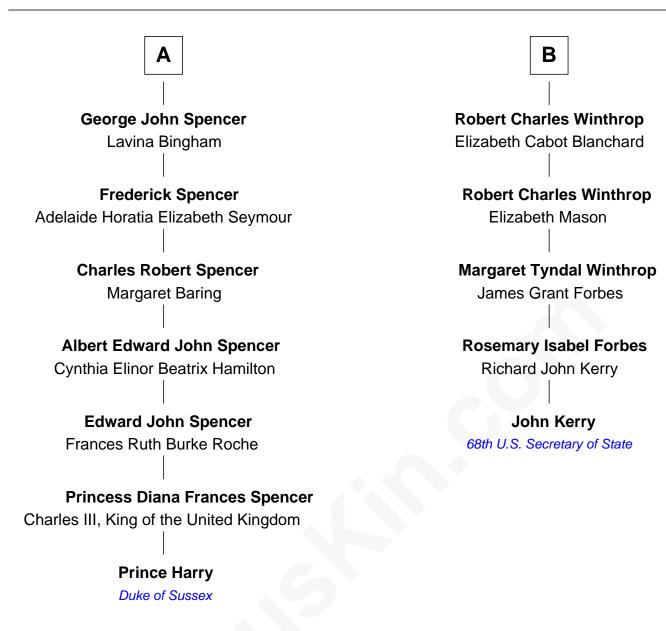

## FamousKin.com Relationship Chart of

**Prince Harry** 

Duke of Sussex

11th cousin 2 times removed of

68th U.S. Secretary of State